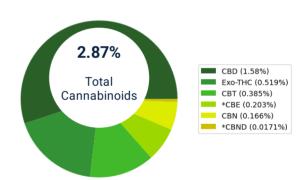

### Cannabinoid Distribution (%)

Disclaimer: The results presented within this report pertain only to the sample(s) indicated, as received by Smithers AMS LLC. Smithers AMS LLC is responsible for the information provided in this report, unless indicated that the customer provided the information. This report shall not be reproduced, except in full, without the written approval of Smithers AMS LLC. Action limits used to dictate pass/fail criteria are set by the Massachusetts Cannabis Control Commission.

## **Cannabinoids Extended**

Date Started: 07/18/2023Date Completed: 07/24/2023Analyst: Yuemin Wang KovaleffInstrument: UPLC-PDAMethod: TP-09.001.03 & TP-09.013.01Deviation: N/A

Cannabinoid Result (%) Result (mg/unit) CBD 448 Exo-THC 0.519 147 **CBT** 0.385 109 \*CBE 0.203 57.5 **CBN** 47 1 0.166 \*CBND 0.0171 4 85 **CBDVA** ND ND **CBDV** ND ND ND **CBDA** ND **CBGA** ND ND CBG ND ND Δ9-THCV ND ND ND Δ8-THCV ND ND **THCVA** ND ND ND CRNA Δ9-ΤΗС ND ND ND Δ8-ΤΗС ND **CBL** ND ND THCA-A ND ND CBC ND ND **CBCA** ND ND CBI A ND ND **Total THC** ND ND **Total CBD** 1.58 448