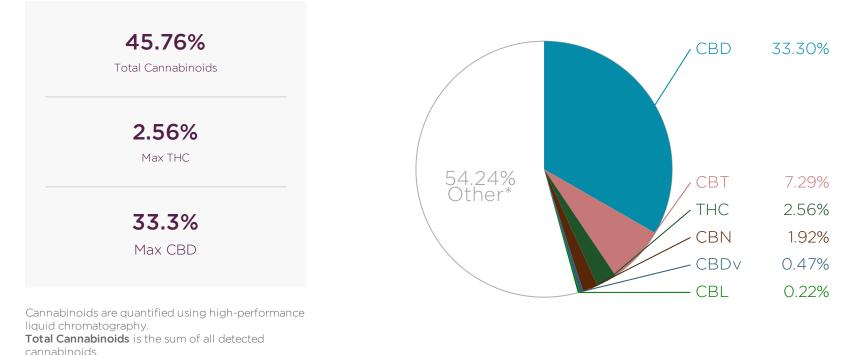

## 2207\_Distillate

Smokenol Day

45.76% Total Cannabinoids

Total Terpenes

Tested 07/17/2022 for Potency by MCR Labs Massachusetts

## **Cannabinoid Profile**

Not detected: CBNa, THCa, CBDa, CBDva, **Δ**8-THC, CBG, CBGa, THCv, THCva, CBC, CBCa, CBLa, CBCv

Max CBD CBDa is converted to CBD by heat. Max CBD is the maximum amount of CBD that can be derived from this product. Use the following formula to find the Max CBD: Max CBD = CBD + (CBDa \* 0.877)

Max THC THCa is converted to THC by heat. Max

THC is the maximum amount of THC that can be

to find the Max THC: Max THC = THC + (THCa \*

derived from this product. Use the following formula

**Other\*** This represents materials other than cannabinoids in the product.